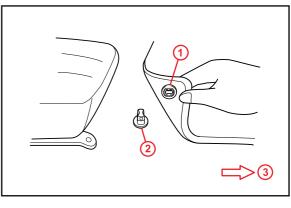

#### Installation Procedure: Hook Style

- 1. Verify that the driver and passenger side (if applicable) floor mats are for the correct model and model year they are being installed in.
- 2. Attach the driver and passenger side (if applicable) floor mats to the vehicle carpet using the retaining clips. Secure the mat by inserting the retaining clips through the grommet holes.

Figure 1.

#### Installation Procedure: Hook Style (Continued)

3. Verify proper installation.