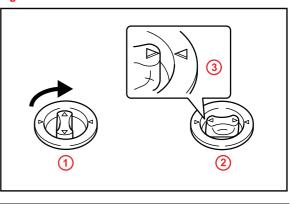

#### Installation Procedure: Pre-installed Knob Style (Continued)

2. Align the floor mat holes with the retention clip knobs and place the floor mat holes onto the retention clip knobs.

Figure 7.

- 1 **Retention Clip Eyelet on Floor Mat**
- 2 **Retention Clip**
- Front of Vehicle 3
- 3. Turn the retention clip knobs a quarter of a turn to Figure 8. lock in place and verify the "triangle" marks on the retention clip knobs and floor mat are aligned.

| 1 | Twist Knob              |
|---|-------------------------|
| 2 | Knob in Locked Position |
| 3 | Align "Triangle" Marks  |