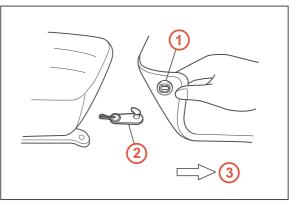

### Installation Procedure: Hook Style with Locking Clip (Continued)

2. Attach the retention clip to the floor by inserting the retention clip claws into the floor eyelet.

Figure 3.

| 1 | Retention clip                             |
|---|--------------------------------------------|
| 2 | Front                                      |
| 3 | Retention clip eyelet on the vehicle floor |
| 4 | Seat                                       |
| 5 | Cross-sectional Diagram                    |
| Α | Retention Clip Claw                        |
| В | Locking Clip                               |