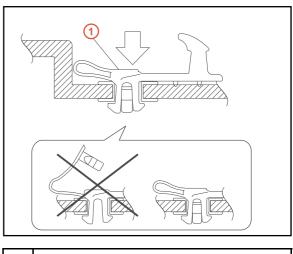

#### Installation Procedure: Hook Style

- 1. Verify that the driver and passenger side (if applicable) floor mats are for the correct model and model year they are being installed in.
- 2. Attach the driver and passenger side (if applicable) floor mats to the vehicle carpet using the retaining clips. Secure the mat by inserting the retaining clips through the grommet holes.

Figure 1.