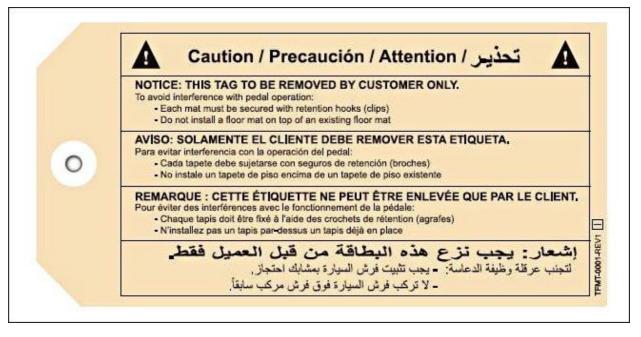

#### NOTE

If applicable, DO NOT remove the beige "Caution" tag from the floor mat. This should only be removed by the customer.

#### NOTE

If applicable, DO NOT remove the beige "Caution" tag from the floor mat. This should only be removed by the customer.

Figure 6.

#### NOTE

If applicable, DO NOT remove the yellow "Caution" tag from the floor mat. This should only be removed by the customer.

|                                                                                                                                                                                                                                                                                                                                                                                                                                                                                                                                                                                                                                                                                                                                                                            | A PRECAUCIÓN A                                                                                                                                                                                                                                                                                                                                                                                                                                                                                                                                                                                                                                                                                                                                                                                                                                                                       |
|----------------------------------------------------------------------------------------------------------------------------------------------------------------------------------------------------------------------------------------------------------------------------------------------------------------------------------------------------------------------------------------------------------------------------------------------------------------------------------------------------------------------------------------------------------------------------------------------------------------------------------------------------------------------------------------------------------------------------------------------------------------------------|--------------------------------------------------------------------------------------------------------------------------------------------------------------------------------------------------------------------------------------------------------------------------------------------------------------------------------------------------------------------------------------------------------------------------------------------------------------------------------------------------------------------------------------------------------------------------------------------------------------------------------------------------------------------------------------------------------------------------------------------------------------------------------------------------------------------------------------------------------------------------------------|
| <ul> <li>Use this floor mat for driver's side only.</li> <li>This floor mat was designed specifically for use in this model and model year vehicle and SHOULD NOT be used in any other vehicle.</li> <li>To prevent the floor mat from shifting, the floor mat should be attached securely to the floor with the retention clips.</li> <li>To properly use the retention clips, turn the knobs on the clips to the lock position as shown in the following illustration.</li> <li>The floor mat MUST BE installed directly on the carpeted floor of the vehicle and properly secured with the retention clips. The floor mat should NEVER be installed on top of another floor mat.</li> <li>NEVER place the floor mat in the vehicle upside-down or backwards.</li> </ul> | <ul> <li>Use este tapete únicamente<br/>para el lado del conductor.</li> <li>Este tapete fue diseñado<br/>específicamente para usarse en<br/>este modelo y año de vehículo,<br/>y NO DEBE usarse en ningún<br/>otro vehículo.</li> <li>Para evitar que el tapete se<br/>mueva, el tapete debe ceñirse a<br/>piso de manera segura con los<br/>sujetadores de retención.</li> <li>Para usar correctamente los<br/>sujetadores de retención, gire<br/>las perillas en los sujetadores<br/>a la posición de bloqueo como<br/>se muestra en la siguiente<br/>ilustración.</li> <li>El tapete DEBE instalarse<br/>directamente al piso<br/>alfombrado del vehículo y<br/>ceñirse correctamente con los<br/>sujetadores de retención. El<br/>tapete NUNCA debe instalarse<br/>encima de otro tapete.</li> <li>NUNCA coloque el tapete en el<br/>vehículo boca abajo o al revés.</li> </ul> |
|                                                                                                                                                                                                                                                                                                                                                                                                                                                                                                                                                                                                                                                                                                                                                                            | vehículo boca abajo o al revés.                                                                                                                                                                                                                                                                                                                                                                                                                                                                                                                                                                                                                                                                                                                                                                                                                                                      |
|                                                                                                                                                                                                                                                                                                                                                                                                                                                                                                                                                                                                                                                                                                                                                                            |                                                                                                                                                                                                                                                                                                                                                                                                                                                                                                                                                                                                                                                                                                                                                                                                                                                                                      |
|                                                                                                                                                                                                                                                                                                                                                                                                                                                                                                                                                                                                                                                                                                                                                                            |                                                                                                                                                                                                                                                                                                                                                                                                                                                                                                                                                                                                                                                                                                                                                                                                                                                                                      |
| FRONT<br>FRENTE<br>AVANT<br>ALAI                                                                                                                                                                                                                                                                                                                                                                                                                                                                                                                                                                                                                                                                                                                                           | ALWAYS ALIGN MARK<br>SIEMPRE ALINEE LAS MARCAS<br>TOUJOURS ALIGNER LES MARQUES<br>أم دانماً برصف العلامة<br>آل                                                                                                                                                                                                                                                                                                                                                                                                                                                                                                                                                                                                                                                                                                                                                                       |