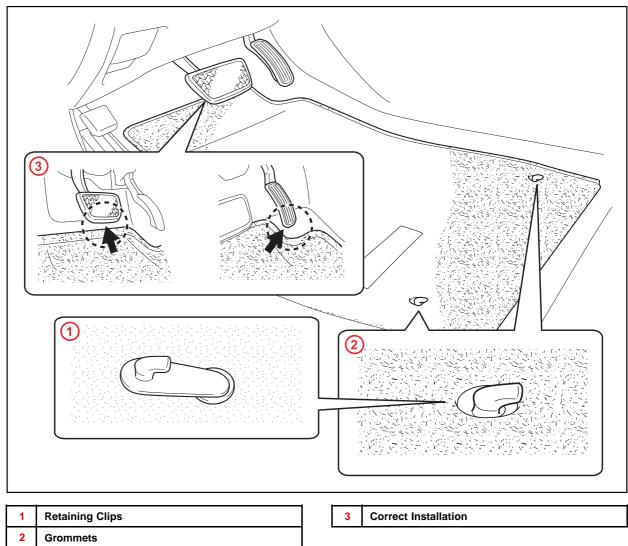

#### Installation Procedure: Hook Style

- 1. Verify that the driver and passenger side (if applicable) floor mats are for the correct model and model year they are being installed in.
- 2. Attach the driver and passenger side (if applicable) floor mats to the vehicle carpet using the retaining clips. Secure the mat by inserting the retaining clips through the grommet holes.

Figure 1.

#### Installation Procedure: Hook Style (Continued)

3. Verify proper installation.