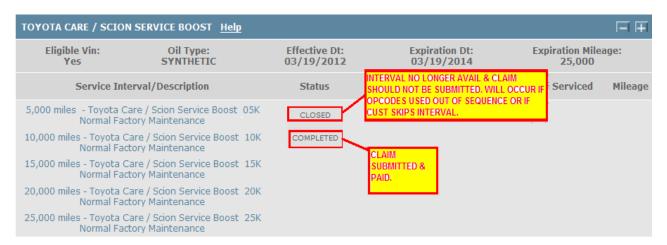

#### 15) Will there be specific operation codes for each maintenance interval?

Yes, there will be specific operation codes for each maintenance interval. Opcodes must correspond to the appropriate maintenance interval and be used in sequence.

#### 16) What happens if opcodes are submitted out of sequence?

If an opcode is submitted out of sequence, dealers will <u>not</u> be able to submit claims for any "missed" opcodes.

#### 17) What happens if a customer skips a maintenance interval?

As mentioned above, opcodes must correspond to the appropriate maintenance interval being performed. If the customer skips a maintenance interval, then the dealer should not submit a claim for that particular interval.

### 18) What is the difference between a status description of "Completed" and "Closed" in NSH?

"Completed" means a claim has been submitted and paid for that particular maintenance interval.

"Closed" means that particular maintenance interval is no longer available and a claim should not be submitted. This will occur if opcodes are used out of sequence or if a customer skips a maintenance interval.